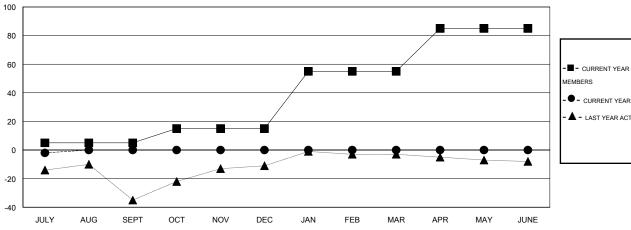

#### GOALS AND ACTUAL MEMBERS CUMULATIVE

| <b>-</b> | CURRENT | YEAR GOALS | FOR NEW |
|----------|---------|------------|---------|
| IEMB     | ERS     |            |         |

CURRENT YEAR ACTUAL MEMBERS

- LAST YEAR ACTUAL MEMBERS

| DROPPED CLUBS: 0 |   |
|------------------|---|
| DROPPED MEMBERS  |   |
| DECEASED         | 0 |
| CLUB CANCELLED   | 0 |
| OTHER            | 4 |
| TOTAL            | 4 |